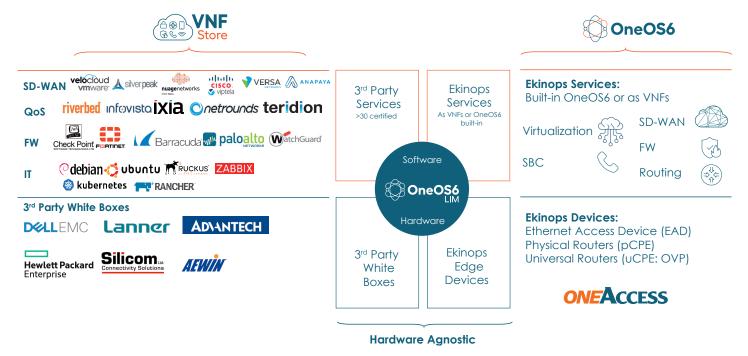

Compose Alliances

Compose ProServ

Compose

- API, Multi-tenant, Multi-Tiers
- Remote configuration (ZTP)
- Analytics, Control Plane

Compose Middleware

32 certified 3rd Party VNFs

Catalog of 3rd party VNFs, extensible

• LIM (OneOS- extension made for uCPE)

- OneAccess OVP
- Dell VEP
- 3rd Party White Boxes

Mid-Range Data Routers

Data Routers

**Data Products** 

**Voice Products** 

**uCPEs** 

# **Compose Ecosystem**

The Compose ecosystem rests on the high level of flexibility of OneOS6.

On the hardware side, OneOS6 is compatible with all Ekinops platforms as well as main white boxes vendors.

On the software side, many services are "OneOS6 Built-in", which means there is no need for additional VNFs.

At the same time, because OneOS6 philosophy is to be open, it can support several 3<sup>rd</sup> parties VNFs and deliver open API for management..