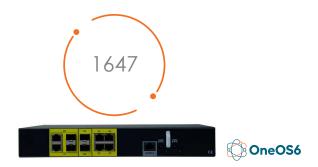

#### UP TO 1 GBPS FIBER

- Up to 1 Gbps
- Dual combo (SFP or UTP) uplink ports
- Customer facing ports: 2x SFP, 4x UTP
- Optional 4G or 5G radio interfaces
- MEF 3.0 CE certified for E-Line, E-LAN, E-Tree, E-Access, E-Transit
- Optional IP license